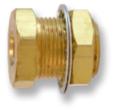

### **FCBH SERIES**

The FCBH Series Brass of Nickel-Plated Brass Bulkheads come standard with two Steel lock washers in sizes ranging from 10-32 to  $\frac{1}{4}$  inch Female NPT. The 10-32 is  $\frac{1}{2}$  inch long, all other sizes are 1 inch in length.

| SKU       | Description                                         |
|-----------|-----------------------------------------------------|
| FCBH-1032 | 10-32 Female UNF by 15/32-32 Brass Bulkhead Fitting |
| FCBH-14   | 1/4 FNPT by 3/4-20 Brass Bulkhead Fitting           |
| FCBH-18   | 1/8 FNPT by 3/4-20 Brass Bulkhead Fitting           |