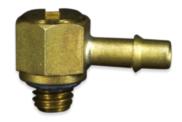

## CAE SERIES

The CAE Series are Brass 10-32 inch UNF by bite-style single barb adjustable fitting with slotted adjustment flush to the surface. Elbow and Tee configurations. Also available in Nickel-Plated.

| SKU        | Description                                        |
|------------|----------------------------------------------------|
| CAE-10170B | 10-32 inch UNF by .170 inch Brass Adjustable Elbow |
| CAE-10X2B  | 10-32 inch UNF by .170 inch Brass Adjustable Elbow |
| CAE-101B   | 10-32 inch UNF by 1/16 inch Brass Adjustable Elbow |
| CAE-10332B | 10-32 inch UNF by 3/32 inch Brass Adjustable Elbow |
| CAE-102B   | 10-32 inch UNF by 1/8 inch Brass Adjustable Elbow  |
| CAE-10170B | 10-32 inch UNF by .170 inch Brass Adjustable Elbow |