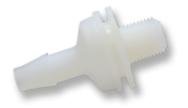

## **CMKV SERIES**

The CMKV Series Plastic Check Valves are 1/8 inch Male NPT by Barb sizes of 1/8 inch, 3/16 inch, 1/4 inch, and 3/8 inch. The flow is from thread to barb. Material / Disc combinations are available in PVDF with FKM, Polypropylene with FKM, Polycarbonate with Neoprene, Polycarbonate with Silicone, Nylon with Silicone, and Nylon with Neoprene.