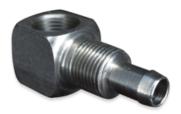

## EBHF SERIES

The EBHF Series is a tank flange 90° elbow Bulkhead. This series is available in Aluminum, Brass, and Stainless Steel. Female NPT thread sizes for this series are 1/4 inch, 3/8 inch, and 1/2 inch. Barb sizes for this series are 5/16 inch and 3/8 inch.

| SKU           | Description                                                               |
|---------------|---------------------------------------------------------------------------|
| EBHF-4F5B     | 1/4 inch Female NPT by 5/16 inch Barbed Bulkhead                          |
| EBHF-4FE5B    | 1/4 inch Female NPT by 5/16 inch Barbed 90° Elbow Bulkhead                |
| EBHF-6FE6B    | 3/8 inch Female NPT by 3/8 inch Barbed 90° Elbow Brass Bulkhead           |
| EBHF-6FE6B-SS | 3/8 inch Female NPT by 3/8 inch Barbed 90° Elbow Stainless Steel Bulkhead |
| EBHF-8FE6B    | 1/2 inch Female NPT by 3/8 inch Barbed 90° Elbow Bulkhead                 |