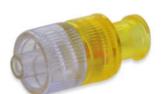

## OCD SERIES - LUER DUCKBILL CHECK VALVES

The QCD Series Luer Check Valves are made of Polycarbonate and have a Silicone duck bill. The low cracking pressure is 0.433 psi, which determines when the component starts to open. The OD sizes are: 5/64 inch, 7/64 inch, and 9/64 inch. Also available with female and male Luer Locks.

| SKU     | Description                                        |
|---------|----------------------------------------------------|
| QCD-564 | 5/64 inch OD Tubing Polycarbonate Luer Check Valve |
| QCD-764 | 7/64 inch OD Tubing Polycarbonate Luer Check Valve |
| QCD-964 | 9/64 inch OD Tubing Polycarbonate Luer Check Valve |
| QCD-FM  | Female by Male Luer Lock Polycarbonate Check Valve |