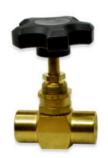

## **NVS SERIES**

The compact design of this Brass Needle Valve allows for multiple configurations; straight or 90° elbow. It has a 500 psi rating and its maximum operating temperature is 180° F. The through hole diameter is .156. The stem seal is PTFE and the needle is available in Brass or Stainless Steel. The knob options are black filled Polyester, yellow filled polyester or no knob. To enable panel mounting, a brass hex nut is supplied. The inlet sizes are 1/4" female NPT and 1/4" male and female NPT; the outlet size is 1/4" female NPT.

SKU Descripton

NVS-4F 1/4 inch FNPT Inline Needle Valve

NVSA-4F 1/4 inch FNPT Right Angle Needle Valve

NVSA-4F4M 1/4 inch Male Inlet 1/4 Female Outlet Needle Valve