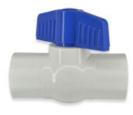

#### **BRS SERIES**

The BRS Series compact PVC quarter turn shut-off Ball Valves with PTFE sets and EPDM Oring seals are used in industrial and plumbing applications. Available in schedule 80 (gray) and schedule 40 (white). Sizes range from ½ inch to 2 inches.