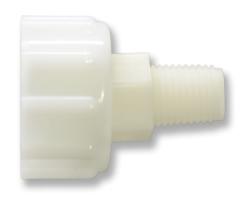

## **FGHMS SERIES**

The FGHMS Series are Nylon female Garden Hoses with Male NPT swivel fittings. Available MNPT thread sizes are 1/4 inch, 3/8 inch, and 1/2 inch.

| SKU        | Description                                   |
|------------|-----------------------------------------------|
| FGHMS-2F-N | FGH by 1/8 inch FNPT Nylon Garden Hose Swivel |
| FGHMS-2M-N | FGH by 1/8 inch MNPT Nylon Garden Hose Swivel |
| FGHMS-4M-N | FGH by 1/4 inch MNPT Nylon Garden Hose Swivel |
| FGHMS-6M-N | FGH by 3/8 inch MNPT Nylon Garden Hose Swivel |
| FGHMS-8M-N | FGH by 1/2 inch MNPT Nylon Garden Hose Swivel |