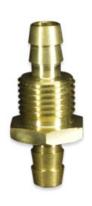

## **BBM SERIES**

The BBM Series multi-barbed Brass Bulkheads were a special order made for Pnueline Supply Inc. These bulkheads have 7/16-24 UNS threads for mounting. The multi-barb sizes are 1/4 inch by 1/4 inch, 1/4 inch by 3/8 inch, and 3/8 inch by 3/8 inch.

| SKU      | Description                                           |
|----------|-------------------------------------------------------|
| BBM-4B   | 1/4 inch 7/16-24 Multi-Barbed Brass Bulkhead          |
| BBM-4B6B | 1/4 inch 7/16-24 3/8 inch Multi-Barbed Brass Bulkhead |
| BBM-6B   | 3/8 inch 7/16-24 Multi-Barbed Brass Bulkhead          |