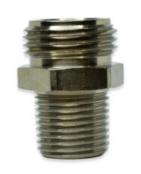

#### **SAMGM SERIES**

The SAMGM series is a Male Garden Hose by MNPT Adapter. It is machined 303 Stainless Steel and is available in 1/2 inch and 3/4 inch MNPT.

| SKU       | Description                          |
|-----------|--------------------------------------|
| SAMGM-12M | MGH by 3/4 NPT 316 Stainless Fitting |
| SAMGM-8M  | MGH by 1/2 NPT 316 Stainless Fitting |