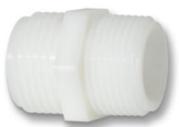

#### **MGHM-S SERIES**

Male garden hose by male pipe thread of Nylon or Black Polypropylene. Sizes available are 3/8", 1/2", 3/4".

Male GHT by 1/2 Male Pipe

| SKU        | Description               |
|------------|---------------------------|
| MGHM-S-12M | Male GHT by 3/4 Male Pipe |
| MGHM-S-6M  | Male GHT by 3/8 Male Pipe |

MGHM-S-8M