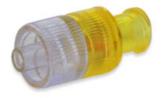

#### OCD SERIES - LUER DUCKBILL CHECK VALVES

The QCD Series Luer Check Valves are made of Polycarbonate and have a Silicone duck bill. The low cracking pressure is 0.433 psi, which determines when the component starts to open. The OD sizes are: 5/64 inch, 7/64 inch, and 9/64 inch. Also available with female and male Luer Locks.