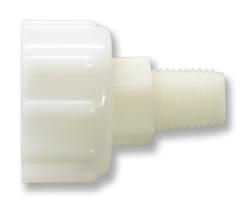

## **FGHMS SERIES**

The FGHMS Series are Nylon female Garden Hose by Male NPT swivel fittings. Available MNPT thread sizes are 1/4 inch, 3/8 inch, and 1/2 inch.

| SKU        | Description                                   |
|------------|-----------------------------------------------|
| FGHMS-2F-N | FGH by 1/8 inch FNPT Nylon Garden Hose Swivel |
| FGHMS-2M-N | FGH by 1/8 inch MNPT Nylon Garden Hose Swivel |
| FGHMS-4M-N | FGH by 1/4 inch MNPT Nylon Garden Hose Swivel |
| FGHMS-6M-N | FGH by 3/8 inch MNPT Nylon Garden Hose Swivel |
| FGHMS-8M-N | FGH by 1/2 inch MNPT Nylon Garden Hose Swivel |

Nylon female Garden Hose by Male NPT swivel fittings.