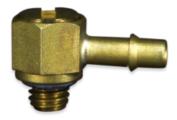

## **CAE SERIES**

The CAE Series are Brass 10-32 inch UNF by bite-style single barb adjustable fitting with slotted adjustment flush to the surface. Elbow and Tee configurations. Also available in Nickel-Plated.

| SKU        | Description                                        |
|------------|----------------------------------------------------|
| CAE-10170B | 10-32 inch UNF by .170 inch Brass Adjustable Elbow |
| CAE-10X2B  | 10-32 inch UNF by .170 inch Brass Adjustable Elbow |
| CAE-101B   | 10-32 inch UNF by 1/16 inch Brass Adjustable Elbow |
| CAE-10332B | 10-32 inch UNF by 3/32 inch Brass Adjustable Elbow |
| CAE-102B   | 10-32 inch UNF by 1/8 inch Brass Adjustable Elbow  |
| CAE-10170B | 10-32 inch UNF by .170 inch Brass Adjustable Elbow |