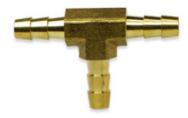

#### **BHT SERIES**

The BHT Series is a forged Brass multi-barbed Tee connector. Available barb sizes are 1/8 inch, 1/4 inch, and 3/4 inch. The working temperature range is  $-40^{\circ}$  F to  $160^{\circ}$  F. Maximum working pressure is 150 psi. This fitting is designed for use with a hose clamp.

| SKU    | Description                               |
|--------|-------------------------------------------|
| BHT-2  | 1/8 inch Brass Multi-Barbed Tee Connector |
| BHT-4  | 1/4 inch Brass Multi-Barbed Tee Connector |
| BHT-34 | 3/4 inch Brass Multi-Barbed Tee Connector |