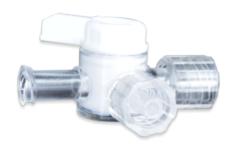

#### **HFSC SERIES STOPCOCKS**

4-way Stopcock is available in Polycarbonate, Acetal, Polyethylene, HDPE, Acrylic and Silicone. These Stopcocks are chemically resistant and not made with DEHP. Connection options include male luer slip, male luer lock, male luer with spin lock, rotating male luer lock, female luer lock, and tubing ports. Psi is 50, higher pressures are available on request.

| SKU            | DESCRIPTION                                  |
|----------------|----------------------------------------------|
| HFSC-4-MSFF-PC | 4-Way Stopcock Male Slip by FF Polycarbonate |
| HFSC-4-FFF-PC  | 4-Way Stopcock FFF Polycarbonate             |
| HFSC-4-FFM-PC  | 4-Way Stopcock FFM Polycarbonate             |
| HFSC-4-FMM-PC  | 4-Way Stopcock FMM Polycarbonate             |
| HFSC-4-FMF-PC  | 4-Way Stopcock FMF Polycarbonate             |
| HFSC-4-MFF-PC  | 4-Way Stopcock MFF Polycarbonate             |
| HFSC-4-MFM-PC  | 4-Way Stopcock MFM Polycarbonate             |
| HFSC-4-MMF-PC  | 4-Way Stopcock MMF Polycarbonate             |
| HFSC-4-MMM-PC  | 4-Way Stopcock MMM Polycarbonate             |
| HFSC-4-MSFF-PC | 4-Way Stopcock Male Slip by FF Polycarbonate |