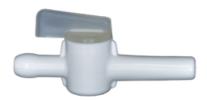

#### **MINIATURE STOPCOCK**

This is a miniature stopcock made of high-density polypropylene. The key turns easily so no lubricant is needed, eliminating blockage of the bores with grease. This is not for pressurized lines.