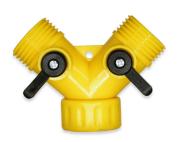

#### **5114NS SERIES**

The 5114NS Series is a durable, non-swiveling dual shutoff designed for garden hose applications. Built with a non-corrosive plastic body, ball, and handle, it ensures long-lasting performance. This shutoff features a zinc-plated steel screw and a Buna-N seal, offering reliable functionality. It allows flow from female to male and is designed to withstand city water pressure up to a maximum of 80 psi. Please note that this valve does not swivel.

### **5114S SERIES**

The 5114S Series is a durable and efficient dual garden hose shutoff swivel, designed for smooth water control. Crafted with a sturdy ABS body, ball, and handle, it ensures reliable performance. The shutoff features a zinc-plated steel screw and a high-quality Buna-N seal for enhanced durability. Designed to accommodate city water pressure up to a maximum of 80 psi, it allows seamless water flow from female to male connections.