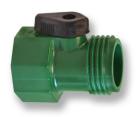

#### **GHBV SERIES**

Upgrade your garden setup with this premium single-hose shutoff, designed for durability and effortless control. Crafted with a robust ABS body, ball, and handle, it ensures reliable performance in any outdoor environment. Featuring a Zinc-plated steel screw and a Buna-N seal, this shutoff guarantees a secure fit and leak-free operation. Designed for smooth female-to-male flow, it effortlessly manages water pressure up to 80 psi, withstanding temperatures up to 125°F. Available in vibrant blue, green, or yellow, it's as stylish as it is functional making your gardening and watering tasks easier than ever.

SKU Description

GHBV MGH by FGH Shut Off