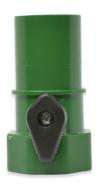

#### **GHBV SERIES**

Upgrade your garden setup with this premium single-hose shutoff, designed for durability and effortless control. Crafted with a robust ABS body, ball, and handle, it ensures reliable performance in any outdoor environment. Featuring a Zinc-plated steel screw and a Buna-N seal, this shutoff guarantees a secure fit and leak-free operation. Designed for smooth female-to-male flow, it effortlessly manages water pressure up to 80 psi, withstanding temperatures up to 125°F. Available in vibrant blue, green, or yellow, it's as stylish as it is functional making your gardening and watering tasks easier than ever.

SKU Description

GHBV MGH by FGH Shut Off