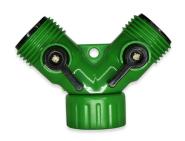

#### **5114NS SERIES**

The 5114NS Series is a durable, non-swiveling dual shutoff designed for garden hose applications. Built with a non-corrosive plastic body, ball, and handle, it ensures long-lasting performance. This shutoff features a zinc-plated steel screw and a Buna-N seal, offering reliable functionality. It allows flow from female to male and is designed to withstand city water pressure up to a maximum of 80 psi. Please note that this valve does not swivel.

### **5114S SERIES**

The 5114S Series is a durable and efficient dual garden hose shutoff swivel, designed for smooth water control. Crafted with a sturdy ABS body, ball, and handle, it ensures reliable performance. The shutoff features a zinc-plated steel screw and a high-quality Buna-N seal for enhanced durability. Designed to accommodate city water pressure up to a maximum of 80 psi, it allows seamless water flow from female to male connections.