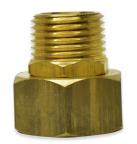

## **FGMP SERIES**

The FGMP Series is a Brass female garden hose by male NPT. Available in 3/8", 1/2" and 3/4".

| SKU      | Descrption       |
|----------|------------------|
| FGMP-38M | FGHT by 3/8 MNPT |
| FGMP-12M | FGHT by 1/2 MNPT |
| FGMP-34M | FGHT by 3/4 MNPT |