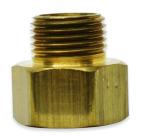

## **FGMP SERIES**

The FGMP Series is a Brass female garden hose by male NPT. Available in 3/8", 1/2" and 3/4".

| SKU      | Descrption       |
|----------|------------------|
| FGMP-38M | FGHT by 3/8 MNPT |
| FGMP-12M | FGHT by 1/2 MNPT |
| FGMP-34M | FGHT by 3/4 MNPT |