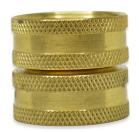

|
|-----------|-----------------------------------------------------------------------------------|
| SAFGB-8B  | 3/4 inch FGH by $1/2$ inch $316$ Stainless Steel Multi-Barbed Garden Hose Adapter |
| SAFGB-10B | 3/4 inch FGH by 5/8 inch 316 Stainless Steel Multi-Barbed Garden Hose Adapter     |
| SAFGB-12B | 3/4 inch FGH by 3/4 inch 316 Stainless Steel Multi-Barbed Garden Hose Adapter     |



## **SAMGM SERIES**

The SAMGM series is a Male Garden Hose by MNPT Adapter. It is machined 303 Stainless Steel and is available in 1/2 inch and 3/4 inch MNPT.

| SKU       | Description                          |
|-----------|--------------------------------------|
| SAMGM-12M | MGH by 3/4 NPT 316 Stainless Fitting |
| SAMGM-8M  | MGH by 1/2 NPT 316 Stainless Fitting |





#### **FGFGS SERIES**

The FGFGS series is a Brass FGHT by FGHT swivel connector. A non-swivel option is available.

SKU Description

FGFGS FGHT by FGHT Swivel Connector



#### **FGC SERIES**

Brass female garden hose by Compression Adapter. Available in 3/4" by 1/4" and 3/4" by 3/8".

**SKU**PGC-14C 3/4 inch FGHT by 1/4 inch OD Tubing Compression Brass Adapter

FGC-38C 3/4 inch FGHT by 3/8 inch OD Tubing Compression Brass Adapter





# **FGMPLS SERIES**

Brass female garden hose with a long nipple and swivel. 1/4", 3/8" and 1/2".

| SKU        | Description          |
|------------|----------------------|
| FGMPLS-14M | FGHT by 1/4 NPT Long |
| FGMPLS-38M | FGHT by 3/8 NPT Long |
| FGMPLS-12M | FGHT by 1/2 NPT Long |