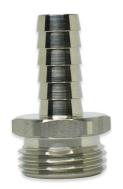

#### **SAMGB SERIES**

Male garden hose by Barb. Barb sizes available 3/16", 3/8", 1/2", 5/8", and 3/4". Machined of 316 Stainless Steel.

| SKU       | Description                             |
|-----------|-----------------------------------------|
| SAMGB-10B | 3/4 MGH by 5/8 Barb 316 Stainless Steel |
| SAMGB-12B | 3/4 MGH by 3/4 Barb 316 Stainless Steel |
| SAMGB-8B  | 3/4 MGH by 1/2 Barb 316 Stainless Steel |