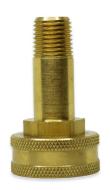

# **FGMPLS SERIES**

Brass female garden hose with a long nipple and swivel. 1/4", 3/8" and 1/2".

| SKU        | Description          |
|------------|----------------------|
| FGMPLS-14M | FGHT by 1/4 NPT Long |
| FGMPLS-38M | FGHT by 3/8 NPT Long |
| FGMPLS-12M | FGHT by 1/2 NPT Long |