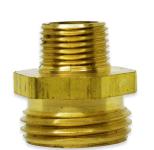

## **MGMP SERIES**

The MGMP Series is a brass male garden hose by male NPT. Available in 3/8", 1/2", 3/4" and 1".

| SKU      | Description      |
|----------|------------------|
| MGMP-12M | MGHT by 1/2 MNPT |
| MGMP-34M | MGHT by 3/4 MNPT |
| MGMP-38M | MGHT by 3/8 MNPT |