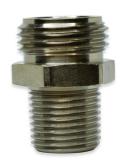

## **SAMGM SERIES**

The SAMGM series is a Male Garden Hose by MNPT Adapter. It is machined 303 Stainless Steel and is available in 1/2 inch and 3/4 inch MNPT.

| SKU       | Description                          |
|-----------|--------------------------------------|
| SAMGM-12M | MGH by 3/4 NPT 316 Stainless Fitting |
| SAMGM-8M  | MGH by 1/2 NPT 316 Stainless Fitting |