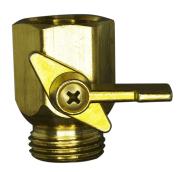

### **METAL GARDEN HOSE FITTINGS**

316 stainless steel and brass garden hose fittings are all offered by Pneuline Supply.





## **GSBV SERIES**

The GSBV Series is a One-way Brass garden hose Ball Valve.



## **MGMP SERIES**

The MGMP Series is a brass male garden hose by male NPT. Available in 3/8", 1/2", 3/4" and 1".

| SKU      | Description      |
|----------|------------------|
| MGMP-12M | MGHT by 1/2 MNPT |
| MGMP-34M | MGHT by 3/4 MNPT |
| MGMP-38M | MGHT by 3/8 MNPT |





## **FGMPS SERIES**

The FGMPS Series is a Female garden hose by male NPT Swivel.

SKU Description

FGMPS-12 FGH by 1/2 MNPT

## **MGSP SERIES**

The MGSP Series is a brass male garden hose square Plug.

SKU Description

MGSP MGH Square Plug





## **FGMP SERIES**

The FGMP Series is a Brass female garden hose by male NPT. Available in 3/8", 1/2" and 3/4".

| SKU      | Descrption       |
|----------|------------------|
| FGMP-38M