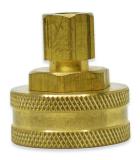

## **MGSP SERIES**

The MGSP Series is a brass male garden hose square Plug.

SKU Description

MGSP MGH Square Plug