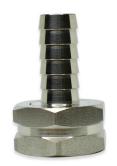

## **SAFGB SERIES**

316 Stainless Steel garden hose Adapter, barbed. Barb sizes are 1/2", 5/8", and 3/4".

| SKU       | Description                                                                       |
|-----------|-----------------------------------------------------------------------------------|
| SAFGB-8B  | 3/4 inch FGH by $1/2$ inch $316$ Stainless Steel Multi-Barbed Garden Hose Adapter |
| SAFGB-10B | 3/4 inch FGH by 5/8 inch 316 Stainless Steel Multi-Barbed Garden Hose Adapter     |
| SAFGB-12B | 3/4 inch FGH by 3/4 inch 316 Stainless Steel Multi-Barbed Garden Hose Adapter     |