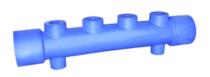

#### **WAM - NYLON MANIFOLD**

The WAM Series is a ready to use Nylon Manifold with 4, 8, 16, 4 Center 4 Plug, or 8 Center 8 Plug ports. Port sizes available are 1/4 inch, 3/8 inch, and 1/2 inch with supply sizes of 1 inch or 1-1/2 inch. Available in red or blue. For use with Brass, Nylon, or Steel fittings. Mount brackets and Plugs available separately.