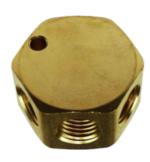

#### **HBM SERIES - MANIFOLDS**

Brass flat hex Manifold that is perfect for confined spaces. There is a single mounting hole. All measurements are female NPT threads.

| SKU      | DESCRIPTION                                    |
|----------|------------------------------------------------|
| HBM-1414 | 1/4" Inlet x Three 1/4" Outlets Brass Manifold |
| HBM-3814 | 3/8" Inlet x Three 1/4" Outlets Brass Manifold |
| HBM-3838 | 3/8" Inlet x Three 3/8" Outlets Brass Manifold |