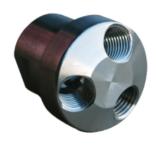

#### **DMAL SERIES - MANIFOLDS**

This rounded aluminum manifold is ideal for use with air, water, and hydraulic fluid. The temperature range of this manifold is -60 $^{\circ}$  to 250 $^{\circ}$ F. This manifold has an ideal maximum pressure of 300 psi.