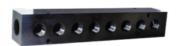

#### **WAM - NYLON MANIFOLD**

The WAM Series is a ready to use Nylon Manifold with 4, 8, 16, 4 Center 4 Plug, or 8 Center 8 Plug ports. Port sizes available are 1/4 inch, 3/8 inch, and 1/2 inch with supply sizes of 1 inch or 1-1/2 inch. Available in red or blue. For use with Brass, Nylon, or Steel fittings. Mount brackets and Plugs available separately.