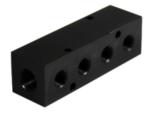

#### **MAN SERIES**

This manifold comes in a variety of metals and plastics and is available in 2, 4, 6, 8 and 10 outlet ports. Equal inlet and outlet on the ends of the manifold with a Step-down size port for the side outlets.

| SKU         | DESCRIPTION                                                    |
|-------------|----------------------------------------------------------------|
| MAN5-12-AL  | Aluminum 1/2" Inlet by Five 3/8" Outlet Manifold               |
| MAN6-38-P   | Polypropylene 1/2" Inlet by Six 3/8" Outlet Manifold           |
| MAN8-12-AL  | Aluminum 1/2" Inlet by Eight 3/8" Outlet Manifold              |
| MAN8-38-ACN | Natural Acetal 1/2" by Eight 3/8" Outlet Manifold              |
| MAN8-38-AL  | Aluminum 3/8" Inlet by Eight 1/2" Outlet Manifold              |
| MAN8-38-P   | Natural Polypropylene 1/2" Inlet by Eight 3/8" Outlet Manifold |