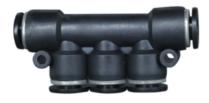

# PUM SERIES - STRAIGHT LINE PUSH-TO-CONNECT MANIFOLD

Straight line Manifold with equal or reducing push-to-connect ports. It is also available with male NPT threads on the in port.

| SKU       | DESCRIPTION                           |
|-----------|---------------------------------------|
| PUM-14    | 1/4 In/Out and 3 1/4 Ports Manifold   |
| PUM-14532 | 1/4 In/Out and 3 5/32 Ports Manifold  |
| PUM-18    | 1/8 In/Out and 3 1/8 Ports Manifold   |
| PUM-3814  | 3/8 In/Out and 3 1/4 Ports Manifold   |
| PUM-38516 | 3/8 In/Out and 3 5/16 Ports Manifold  |
| PUM-516   | 5/16 In/Out and 3 5/16 Ports Manifold |
| PUM-51614 | 5/16 In/Out and 3 1/4 Ports Manifold  |

| SKU           | DESCRIPTION                                    |
|---------------|------------------------------------------------|
| PUM-516316    | 5/16 In/Out and 3 3/16 Ports Manifold          |
| PUM-516532    | 5/16 In/Out and 3 5/32 Ports Manifold          |
| PUM-532       | 5/32 In/Out and 3 5/32 Ports Manifold          |
| PUM-532185    | 5/32 In/Out and 3 1/8 Ports Manifold           |
| PUM-2M532     | 1/8 MNPT In 5/32 Out and 3 5/32 Ports Manifold |
| PUM-2M532-316 | 1/8 MNPT In 5/32 Out and 3 3/16 Ports Manifold |
| PUM-4M316-516 | 1/4 MNPT In 5/16 Out and 3 5/16 Ports Manifold |
| PUM-4M516-38  | 1/4 MNPT In 5/16 Out and 3 3/8 Ports Manifold  |
| PUM-4M532-14  | 1/4 MNPT In 5/32 Out and 3 1/4 Ports Manifold  |
| PUM-4M532-316 | 1/4 MNPT in 5/32 Out and 3 3/16 PortsManifold  |
| PUM-4M532-516 | 3/8 MNPT In 1/4 Out and 3 5/16 Ports Manifold  |
| PUM-6M14-516  | 3/8 MNPT In 1/4 Out and 3 5/16 Ports Manifold  |
| PUM-8M516-38  | 1/2 MNPT In 5/16 Out and 3 3/8 Ports Manifold  |
| PUMR-14532    | 1/4 In/out with 3- 5/32 Ports Reducer Manifold |